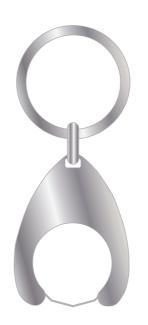

### **Product Colour**

Nickel

12 Sided £1 Coin
Printed Wishbone Trolley Coin
Branding Method: Printed