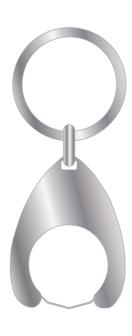

### **Product Colour**

Nickel

12 Sided £1 Coin
Printed Wishbone Trolley Coin
Branding Method: Printed